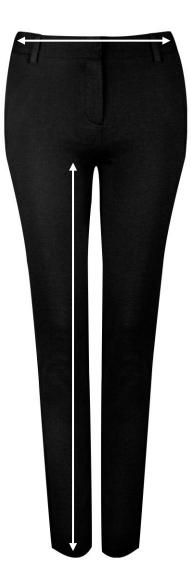

## Measurement list

|               | XXS | XS | S  | Μ  | L  |  |
|---------------|-----|----|----|----|----|--|
| Inseam Lenght |     | 76 | 76 | 76 | 76 |  |
| 1/2 Waist     |     | 33 | 36 | 39 | 42 |  |

| XL | XXL | 3XL | 4XL | 5XL |
|----|-----|-----|-----|-----|
| 76 | 77  |     |     |     |
| 45 | 49  |     |     |     |