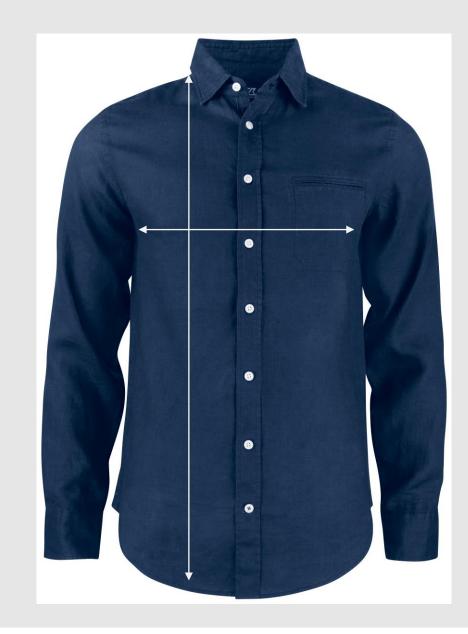

## **Measurement list**

|             | S  | Μ  | L  | XL | XXL | 3XL | 4XL |  |
|-------------|----|----|----|----|-----|-----|-----|--|
| Body Length | 73 | 75 | 77 | 79 | 81  | 83  | 85  |  |
| ½ Chest     | 51 | 54 | 57 | 61 | 65  | 69  | 73  |  |
|             |    |    |    |    |     |     |     |  |

All measurements are indicative with minimum tolerance of 1 cm.