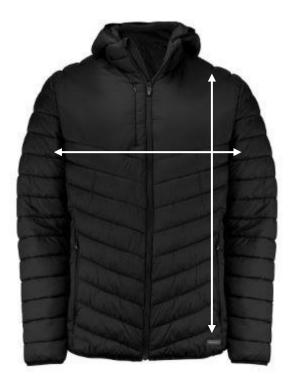

## Mount Adams Jkt Men

Our iconic Mount Adams Jacket is made of a recycled nylon fabric, and it is the perfect piece both for urban and nature settings. The jacket is filled with Gold Insulation Luxe<sup>™</sup> by Primaloft<sup>®</sup> which is a 100% post-consumer recycled material. It consists of small silky plumes of synthetic fiber mimic the lightweight warmth, softness and compressibility of natural goose down with the excellent performance of Primaloft<sup>®</sup>. The jacket is lightweight, yet it delivers warmth while retaining its loft, even in wet conditions. The hood is easy to zip-off and the jacket is equipped with two front pocket and an extra chest pocket. Print area for customer's logo at the front chest area.