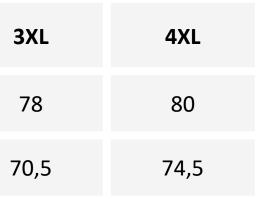

## MÅTTLISTA

|             | S    | М    | L    | XL   | XXL  |  |
|-------------|------|------|------|------|------|--|
| Body Length | 68   | 70   | 72   | 74   | 76   |  |
| ½ Chest     | 52,5 | 55,5 | 58,5 | 62,5 | 66,5 |  |