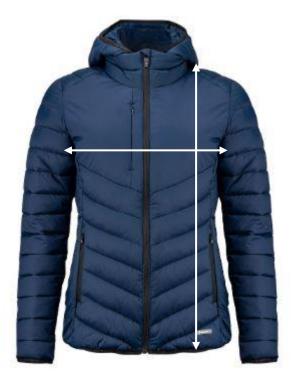

## MÅTTLISTA

|             | XS | S  | М  | L  | XL |  |
|-------------|----|----|----|----|----|--|
| Body Length | 63 | 65 | 67 | 69 | 71 |  |
| ½ Chest     | 47 | 50 | 53 | 56 | 60 |  |

## XXL

73

64