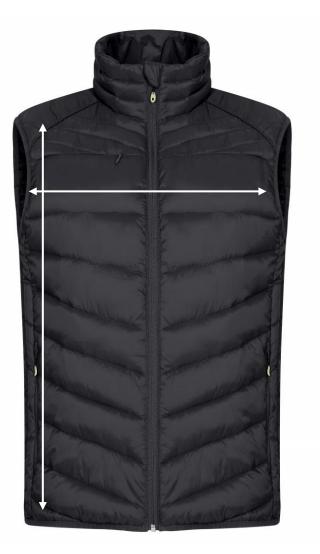

## measurements

|             | XXS | xs | S  | М  | L  | XL | XXL | 3XL | 4XL | 5XL |
|-------------|-----|----|----|----|----|----|-----|-----|-----|-----|
| Body Length |     | 63 | 66 | 68 | 70 | 73 | 76  | 79  | 82  |     |
| 1/2 Chest   |     | 49 | 52 | 55 | 58 | 62 | 66  | 70  | 74  |     |
|             |     |    |    |    |    |    |     |     |     |     |