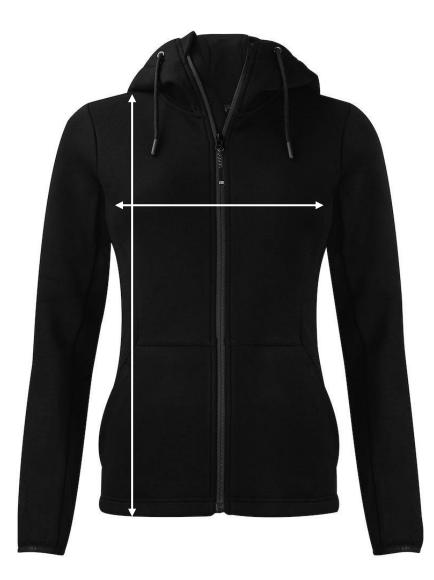

## **Measurement list**

|             | XXS | XS | S  | М  | L  | XL | XXL | 3XL | 4XL | 5XL |
|-------------|-----|----|----|----|----|----|-----|-----|-----|-----|
| Body Length |     | 61 | 63 | 65 | 67 | 69 | 70  |     |     |     |
| ½ Chest     |     | 42 | 45 | 48 | 51 | 55 | 59  |     |     |     |