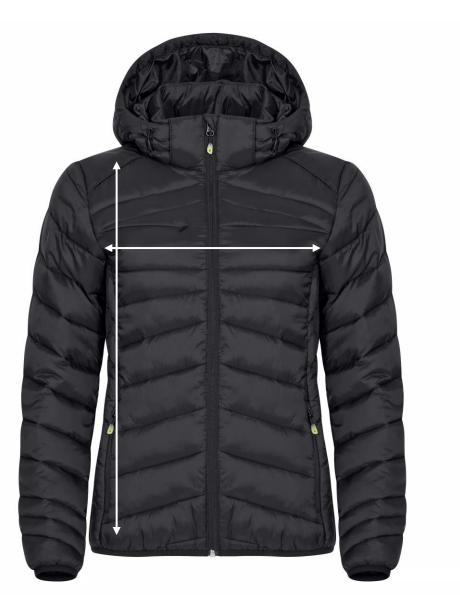

## measurements

|             | xxs | xs | S  | М  | L  | XL | XXL | 3XL | 4XL | 5XL |
|-------------|-----|----|----|----|----|----|-----|-----|-----|-----|
| Body Length |     | 61 | 63 | 65 | 67 | 69 | 71  |     |     |     |
| 1/2 Chest   |     | 45 | 48 | 51 | 55 | 59 | 63  |     |     |     |
|             |     |    |    |    |    |    |     |     |     |     |

All measurements are indicative with minimum tolerance of 1 cm.