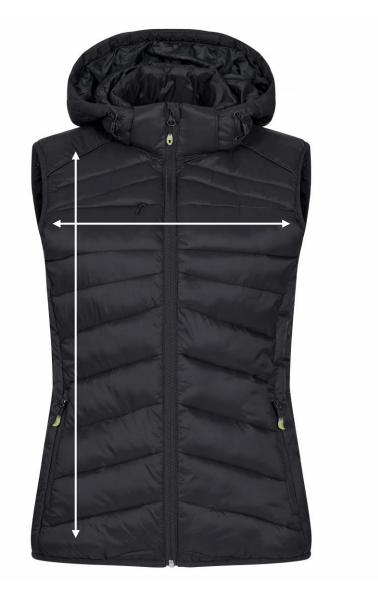

## measurements

|             | XXS | XS | S  | Μ  | L  |  |
|-------------|-----|----|----|----|----|--|
| Body Length |     | 59 | 61 | 62 | 65 |  |
| ½ Chest     |     | 45 | 48 | 51 | 55 |  |
|             |     |    |    |    |    |  |

All measurements are indicative with minimum tolerance of 1 cm.

| XL | XXL | 3XL | 4XL | 5XL |
|----|-----|-----|-----|-----|
| 67 | 69  |     |     |     |
| 59 | 63  |     |     |     |
|    |     |     |     |     |