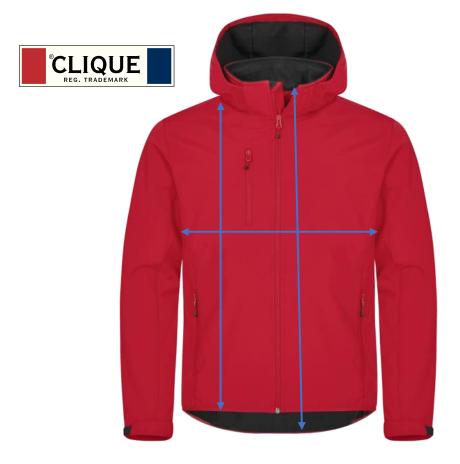

## **MEASUREMENT LIST**

|                    | XS | S  | M  | L  | XL | XXL | 3XL | 4XL | 5XL |  |
|--------------------|----|----|----|----|----|-----|-----|-----|-----|--|
| Body lenght, front | 63 | 66 | 69 | 72 | 75 | 78  | 80  | 82  | 84  |  |
| Body lenght, back  | 67 | 70 | 73 | 76 | 79 | 82  | 84  | 86  | 88  |  |
| ½ Chest            | 48 | 52 | 56 | 60 | 64 | 70  | 76  | 82  | 88  |  |