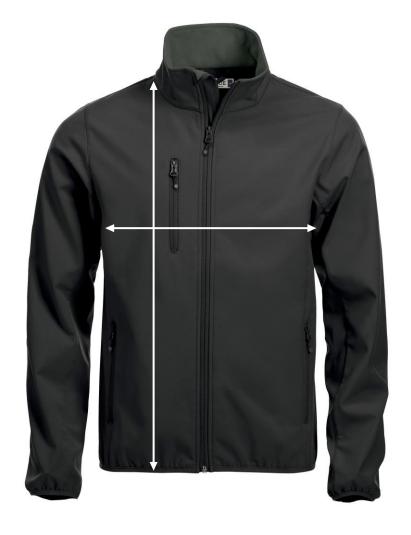

## **Size Chart**

|                    | XXS | XS | S  | M  | L  | XL | XXL | 3XL | 4XL | 5XL |
|--------------------|-----|----|----|----|----|----|-----|-----|-----|-----|
| <b>Body Length</b> | 00  | 63 | 66 | 69 | 72 | 75 | 78  | 80  | 82  | 84  |
| ½ Chest            | 00  | 48 | 52 | 56 | 60 | 64 | 70  | 76  | 82  | 88  |
|                    |     |    |    |    |    |    |     |     |     |     |